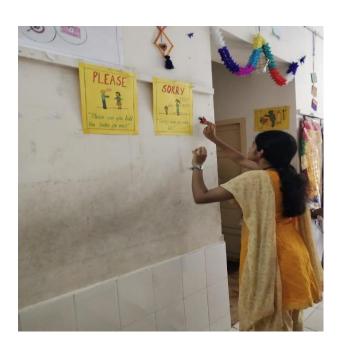

t, 2016 – till date and is ongoing. SMCDRIVE in collaboration with The Banyan, Chennai a non-governmental organization for mental health based in Chennai. Nalam project is a multi-interventional model that approaches mental health from a wellness perspective. This centre functions at SMCDRIVE, it is a Day care and Rehabilitation Centre for people living with mental disorders. It is a big relief for their families and the clients are trained in various skills as-bag making, weaving, gardening, Computer Basics, Jewellery making. 20 clients use this Day care service every day, on all college working days. The Social Work field work trainees, interns and the staff of SMCDRIVE with the help of The Banyan help in the functioning of the centre.

## **Making Visual Posters on Basic Etiquette**