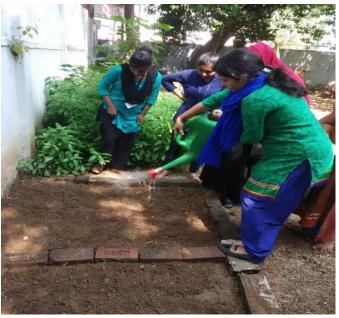

## **NALAM CENTRE**

This is a regular activity of SMCDRIVE, started on 8 August, 2016 – till date and is ongoing. SMCDRIVE in collaboration with The Banyan, Chennai a non-governmental organization for mental health based in Chennai. Nalam project is a multi-interventional model that approaches mental health from a wellness perspective. This centre functions at SMCDRIVE, it is a Day care and Rehabilitation Centre for people living with mental disorders. It is a big relief for their families and the clients are trained in various skills as-bag making, weaving, gardening, Computer Basics, Jewellery making. 20 clients use this Day care service every day, on all college working days. The Social Work field work trainees, interns and the staff of SMCDRIVE with the help of The Banyan help in the functioning of the centre.